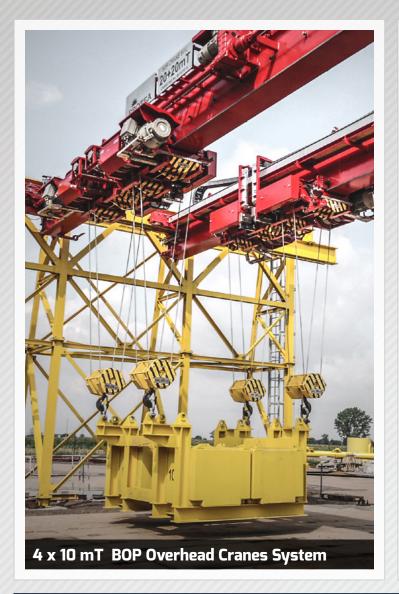

## THE FOLLOWING DESIGN TYPES ARE AVAILABLE:

- Overhead Gantry or Semi Gantry
- Overhead Bridge
- Underslung Dual Separate Girder

## EACH CAN BE DELIVERED WITH A RANGE OF LIFTING AND CONTROL OPTIONS INCLUDING:

- · Hydraulic or electric winches
- Stationary or mobile trolley
- · Chain hoists or a wire rope lifting system

- Hook blocks or telescopic arm
- 2 or 4 girders