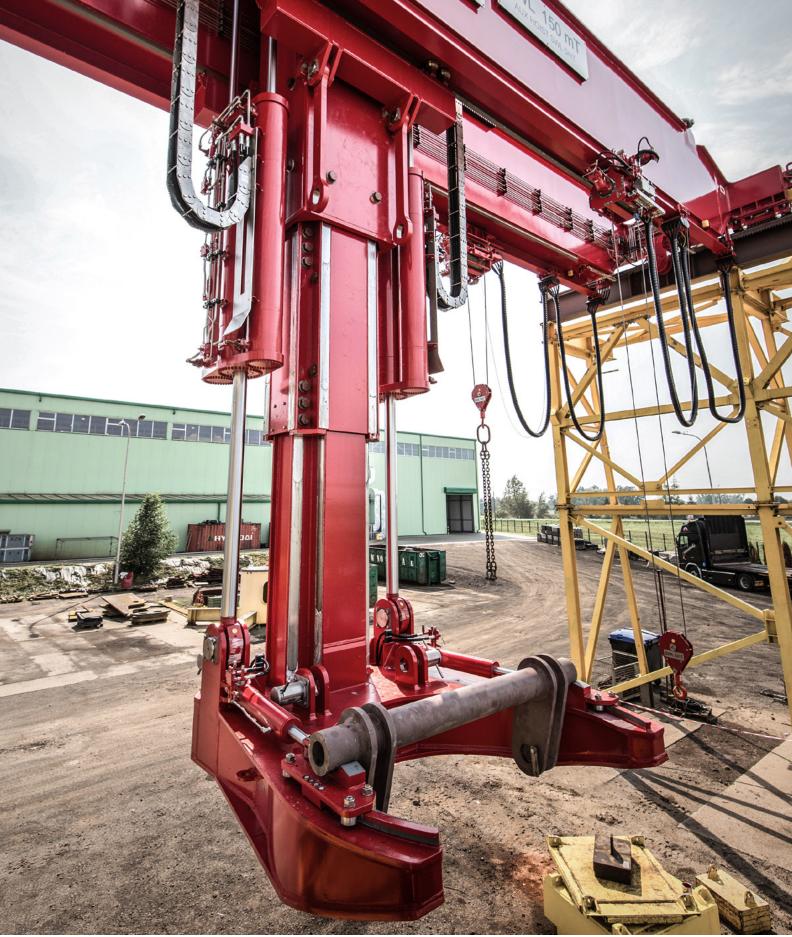

## THE FOLLOWING DESIGN TYPES ARE AVAILABLE:

- Overhead Gantry or Semi Gantry
- Overhead Bridge
- Underslung Dual Separate Girder

## EACH CAN BE DELIVERED WITH A RANGE OF LIFTING AND CONTROL OPTIONS INCLUDING:

- · Hydraulic or electric winches
- Stationary or mobile trolley
- · Chain hoists or a wire rope lifting system

- Hook blocks or telescopic arm
- 2 or 4 girders

The chain hoist lifting system was recently introduced by Protea and is a first of kind innovation that reduces the overall weight and dimensions of the lifting system. This increases the lift height of the crane in comparison to a wire rope equivalent as it is possible to move the hook block closer to the crane cross beam.