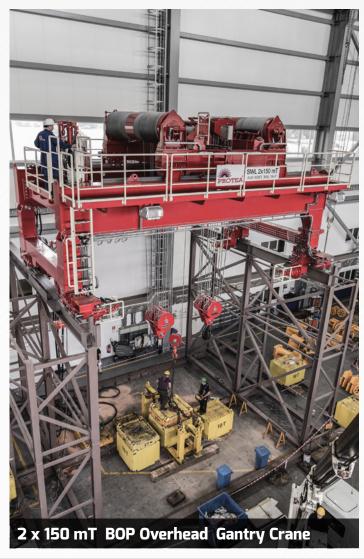

## THE FOLLOWING DESIGN TYPES ARE AVAILABLE:

- Overhead Gantry or Semi Gantry
- Overhead Bridge
- Underslung Dual Separate Girder

## EACH CAN BE DELIVERED WITH A RANGE OF LIFTING AND CONTROL OPTIONS INCLUDING:

- · Hydraulic or electric winches
- Stationary or mobile trolley
- · Chain hoists or a wire rope lifting system

- Hook blocks or telescopic arm
- 2 or 4 girders