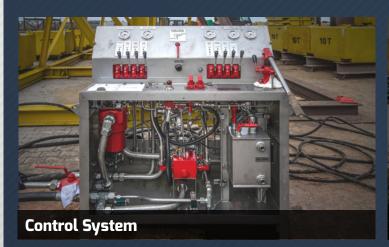

## **ADDITIONAL OPTIONS**

We supply additional equipment as part of BOP Crane packages, which include overhead service cranes, BOP skidding systems and stationary control systems.

We can also apply our expertise to the upgrade of existing BOP cranes on a turnkey basis - from an initial survey, to the design, manufacture, installation and commissioning of an upgraded unit, this option can significantly increase the functionality and service life of existing assets.