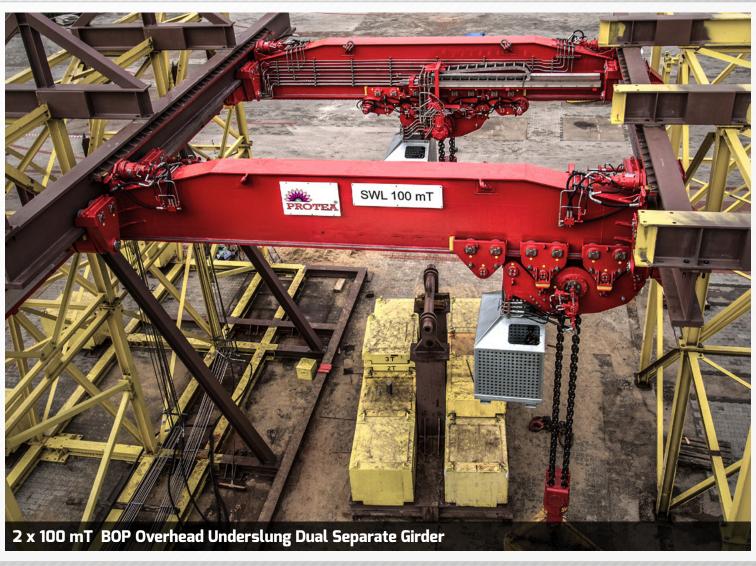

## THE FOLLOWING DESIGN TYPES ARE AVAILABLE:

- Overhead Gantry or Semi Gantry
- Overhead Bridge
- Underslung Dual Separate Girder

## EACH CAN BE DELIVERED WITH A RANGE OF LIFTING AND CONTROL OPTIONS INCLUDING:

- · Hydraulic or electric winches
- Stationary or mobile trolley
- · Chain hoists or a wire rope lifting system

- Hook blocks or telescopic arm
- 2 or 4 girders