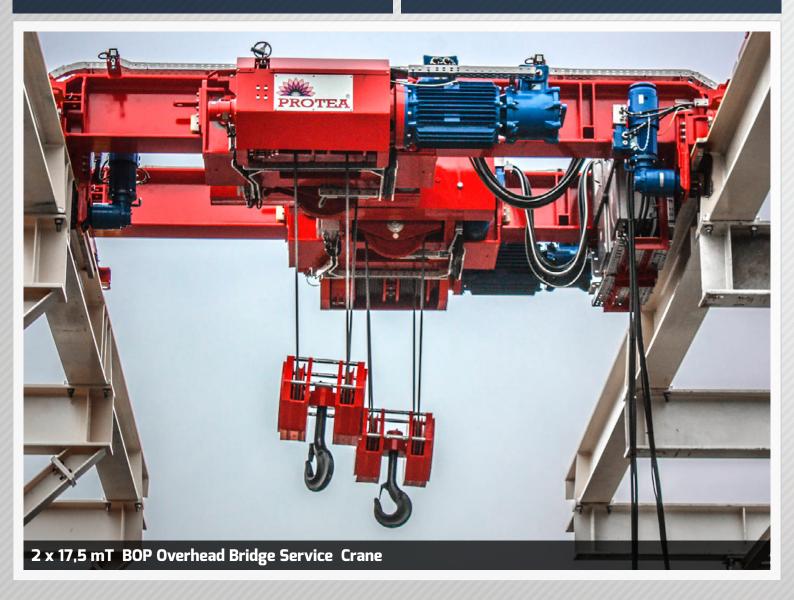

## THE FOLLOWING DESIGN TYPES ARE AVAILABLE:

- Overhead Gantry or Semi Gantry
- Overhead Bridge
- Underslung Dual Separate Girder

## EACH CAN BE DELIVERED WITH A RANGE OF LIFTING AND CONTROL OPTIONS INCLUDING:

- · Hydraulic or electric winches
- Stationary or mobile trolley
- · Chain hoists or a wire rope lifting system

- Hook blocks or telescopic arm
- 2 or 4 girders

## **ADDITIONAL OPTIONS**

We supply additional equipment as part of BOP Crane packages, which include overhead service cranes, BOP skidding systems and stationary control systems.

We can also apply our expertise to the upgrade of existing BOP cranes on a turnkey basis - from an initial survey, to the design, manufacture, installation and commissioning of an upgraded unit, this option can significantly increase the functionality and service life of existing assets.