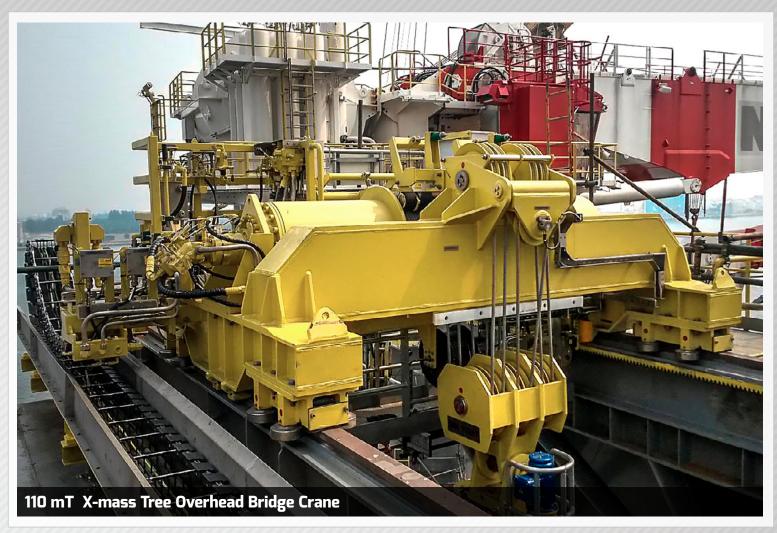

## **OVERHEAD CRANES**

We are a leading supplier of offshore handling systems and has been supplying BOP Cranes for offshore drilling rigs since the company was established in 2008.

Blowout preventer (BOP) units for new generation drilling rigs are highly complex mechanical devices, and can be supplied in a range of sizes and capacities to meet specific client requirements.

## THE FOLLOWING DESIGN TYPES ARE AVAILABLE:

- Overhead Gantry or Semi Gantry
- Overhead Bridge
- Underslung Dual Separate Girder

## EACH CAN BE DELIVERED WITH A RANGE OF LIFTING AND CONTROL OPTIONS INCLUDING:

- · Hydraulic or electric winches
- Stationary or mobile trolley
- · Chain hoists or a wire rope lifting system

- Hook blocks or telescopic arm
- 2 or 4 girders