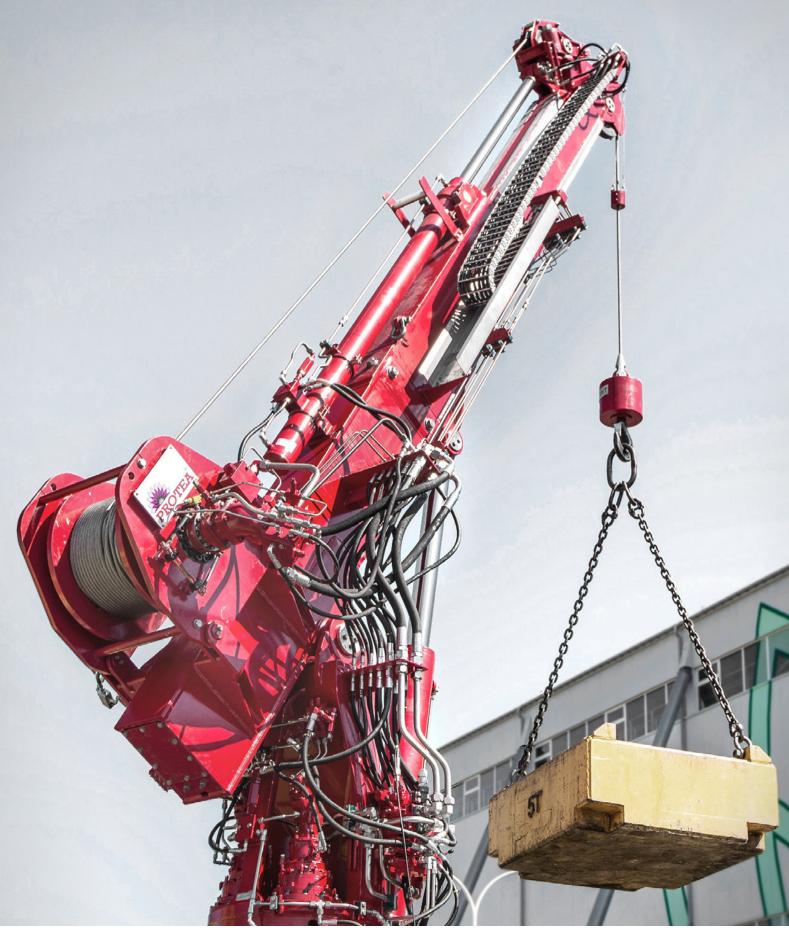

LINTECMarine

**Telescopic Cranes** 

We manufacture various types of pedestal cranes suitable for installation on a wide range of offshore platforms and facilities.

For general cargo handling and service operations on offshore rigs Protea developed Telescopic Pedestal Cranes, versatile equipment dedicated for harsh environment conditions. The cranes are ideal for servicing derricks BOP garage areas, but can also be used on offshore vessels and wind farm installations.

## **MAIN HOIST DATA**

Max. load capacity

5 mT

Hoisting height

80 m

Hoisting speed

40 m/min

## **SLEWING & LUFFING MECHANISM**

Slewing speed

1 r.p.m.

Slewing angle

350° (full range available)

Luffing time (up/down)

60/32 sec.

## **TELESCOPING MECHANISM**

Boom length (min./max.) 4.2 / 6.7 m

Telescoping speed (in/out)

60 / 36 sec.