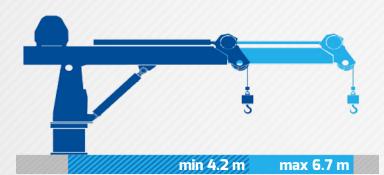

## **TELESCOPING MECHANISM**

Boom length (min./max.) 4.2 / 6.7 m

Telescoping speed (in/out)

60 / 36 sec.