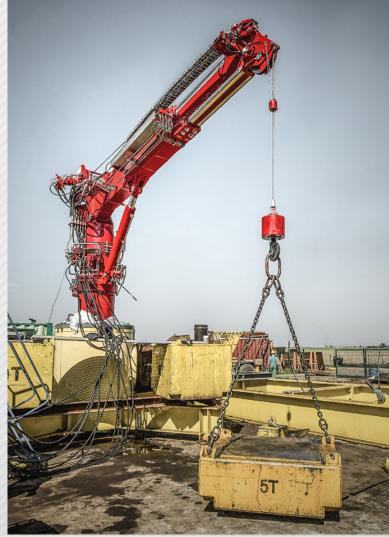

LINTECMarine

**Telescopic Cranes** 

We manufacture various types of pedestal cranes suitable for installation on a wide range of offshore platforms and facilities.

For general cargo handling and service operations on offshore rigs Protea developed Telescopic Pedestal Cranes, versatile equipment dedicated for harsh environment conditions. The cranes are ideal for servicing derricks BOP garage areas, but can also be used on offshore vessels and wind farm installations.

## **MAIN HOIST DATA**

Max. load capacity

5 mT

Hoisting height

80 m

Hoisting speed

40 m/min

## **SLEWING & LUFFING MECHANISM**

Slewing speed

1 r.p.m.

Slewing angle

350° (full range available)

Luffing time (up/down)

60/32 sec.

## **TELESCOPING MECHANISM**

Boom length (min./max.) 4.2 / 6.7 m

Telescoping speed (in/out)

60 / 36 sec.